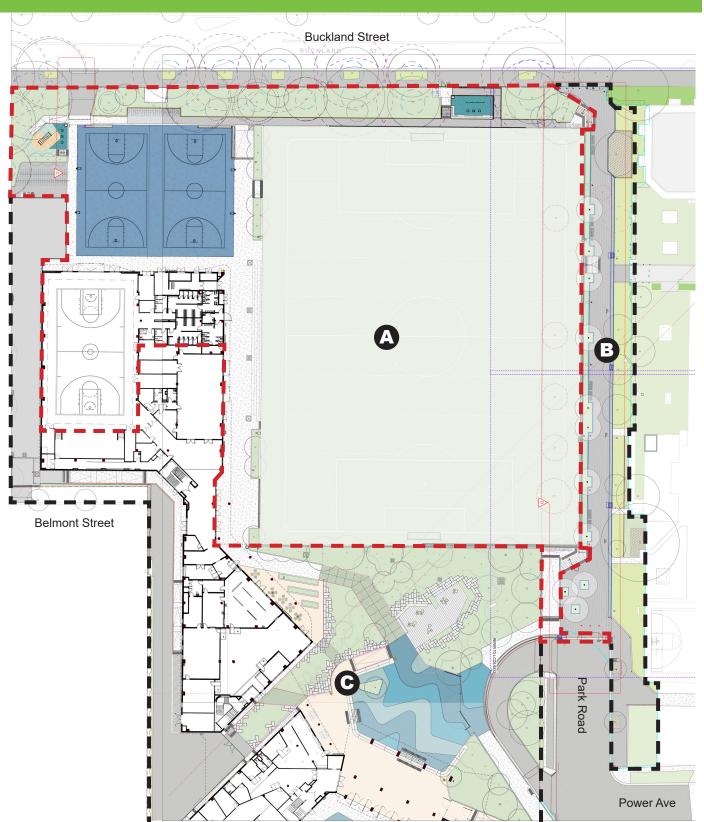

## CITY OF SYDNEY 🕀

Alexandria Park Community School - Synthetic Field and Park Road Location Plan

 Alexandria Park Community School Development, Joint Use Project & Park Road Integration Works Alexandria Park Community School - Synthetic Field and Park Road Extent of Works Plan

## AREAS

- Alexandria Park Community School Joint Use Project ( works included in the Deed)
- B Park Road Integration Works ( works added to the Deed May '21)
- C Alexandria Park Community School Development (- Department of Education works only)