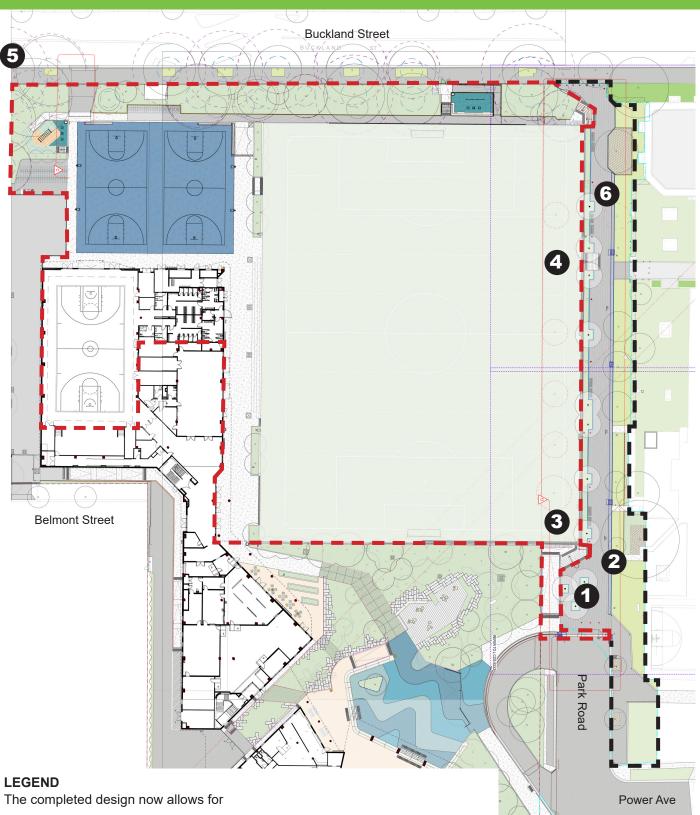

Alexandria Park Community School - Synthetic Field and Park Road Design Inclusions Plan

- 1 An additional 4 tree planting opportunities
- 2 A comprehensive electrical upgrade
- 3 Refinement of the new recycled water system and its storage capacity;
- Installation of new mid-stair connection;
- **5** Installation of new bicycle entry of Buckland Street; and
- 6 Refinement of the plaza/path way paving design and drainage finish.