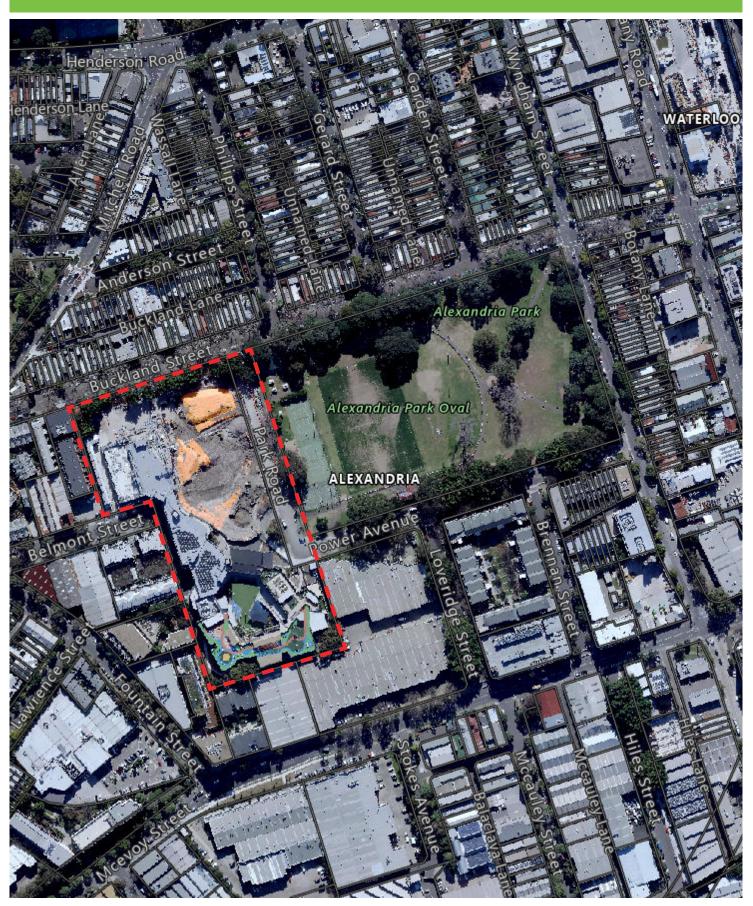

## **Attachment A**

**Joint Use Deed Location Plan** 

## CITY OF SYDNEY 🕀

Alexandria Park Community School - Synthetic Field and Park Road Location Plan

 Alexandria Park Community School Development, Joint Use Project & Park Road Integration Works Alexandria Park Community School - Synthetic Field and Park Road Extent of Works Plan